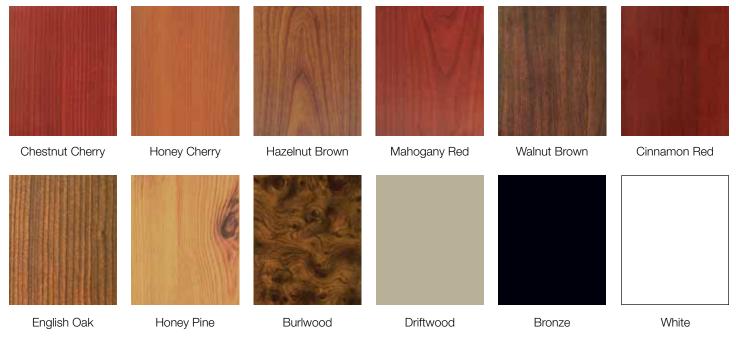

## FINISHES:

Our entry doors come in a variety of standard and custom finishes. Choose from our standard white, bronze or driftwood, or upgrade to a variety of colors including our Aspen Wood Grain Finishes. Paint finish colors may not be accurate representations.