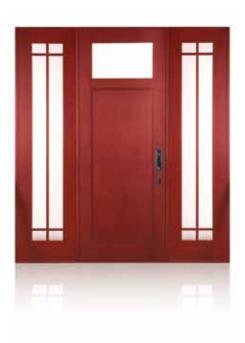

Peace of mind has never looked so good

Security, durability and beauty,

Estate Entrances from CGI Windows and Doors provide you with the beauty of wood with the security, durability, quality and strength of heavy-gauge aluminum. Our doors require minimal maintenance and will not swell or decay. The raised colonial muntins, painted wood grain finishes, custom colors,

and the wide selection of glass and hardware options are elegant enhancements to any home. All of our doors have been designed and tested with your security and safety in mind and also meet Miami-Dade impact resistant requirements. For over 15 years, CGI Windows and Doors has been creating nigh quality impact resistant windows and doors for the residential and commercial markets. Our products can now be found in hotels, schools, office buildings, and in the finest and most elegant of homes.

*Every one of our entrance doors is custom made,* limited only by your imagination.

IT'S THE BEST OF BOTH WORLDS. UNLIKE WOOD OR STEEL, OUR DOORS WON'T WARP OR RUST. CONSTRUCTED OUT OF HIGH QUALITY COMMERCIAL-GRADE ALUMINUM ALLOY AND INTRUDER RESISTANT LAMINATED GLASS, OUR DOORS ARE PRODUCED TO OUR EXACTING, "BEST-IN-CLASS" STANDARDS. COMBINING THE STRENGTH OF IMPACT RESISTANT WINDOWS AND DOORS WITH THE BEAUTY AND ELEGANCE OF WOOD.

## A RICH SELECTION OF DESIGN AND PRODUCT CHOICES

Design options to meet a variety of styles and preferences Various color and finish options, glass types and colors Numerous hardware styles Stately hinged hand-crafted wrought iron designs In-swing or out-swing options Matching sidelites and transoms