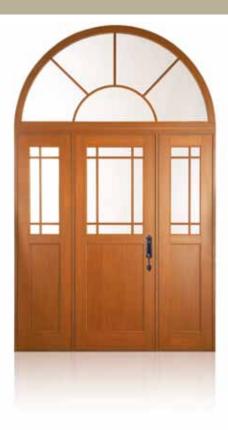

Peace of mind has never looked so good

Security, durability and beauty,

Estate Entrances from CGI Windows and Doors provide you with the beauty of wood with the security, durability, quality and strength of heavy-gauge aluminum. Our doors require minimal maintenance and will not swell or decay. The raised colonial muntins, painted wood grain finishes, custom colors,

and the wide selection of glass and hardware options are elegant enhancements to any home. All of our doors have been designed and tested with your security and safety in mind and also meet Miami-Dade impact resistant requirements. For over 15 years, CGI Windows and Doors has been creating nigh quality impact resistant windows and doors for the residential and commercial markets. Our products can now be found in hotels, schools, office buildings, and in the finest and most elegant of homes.

*Every one of our entrance doors is custom made,* limited only by your imagination.

IT'S THE BEST OF BOTH WORLDS. UNLIKE WOOD OR STEEL, OUR DOORS WON'T WARP OR RUST. CONSTRUCTED OUT OF HIGH QUALITY COMMERCIAL-GRADE ALUMINUM ALLOY AND INTRUDER RESISTANT LAMINATED GLASS, OUR DOORS ARE PRODUCED TO OUR EXACTING, "BEST-IN-CLASS" STANDARDS. COMBINING THE STRENGTH OF IMPACT RESISTANT WINDOWS AND DOORS WITH THE BEAUTY AND ELEGANCE OF WOOD.