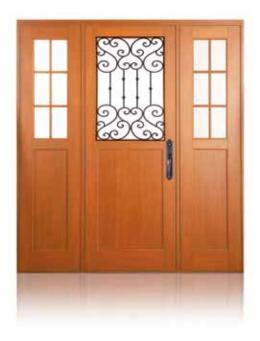

*Every one of our entrance doors is custom made,* limited only by your imagination.

IT'S THE BEST OF BOTH WORLDS. UNLIKE WOOD OR STEEL, OUR DOORS WON'T WARP OR RUST. CONSTRUCTED OUT OF HIGH QUALITY COMMERCIAL-GRADE ALUMINUM ALLOY AND INTRUDER RESISTANT LAMINATED GLASS, OUR DOORS ARE PRODUCED TO OUR EXACTING, "BEST-IN-CLASS" STANDARDS. COMBINING THE STRENGTH OF IMPACT RESISTANT WINDOWS AND DOORS WITH THE BEAUTY AND ELEGANCE OF WOOD.

ADD A TOUCH OF OLD WORLD STYLE WITH CUSTOM, HAND-FORGED DOOR GRILLS. QUALITY AND ATTENTION TO DETAIL GO INTO EACH ELEGANT HAND-FORGED GRILL. ALL OF OUR GRILLS ARE PRODUCED AND ASSEMBLED TO OUR EXACTING, UNMATCHED QUALITY STANDARDS, AND CONSTRUCTED IN ALUMINUM ALLOY FOR SUPERIOR, LONG LASTING BEAUTY. ADD OUR OPTIONAL HINGES AND CLEANING BECOMES A BREEZE.

## A RICH SELECTION OF DESIGN AND PRODUCT CHOICES

Design options to meet a variety of styles and preferences Various color and finish options, glass types and colors Numerous hardware styles Stately hinged hand-crafted wrought iron designs In-swing or out-swing options Matching sidelites and transoms