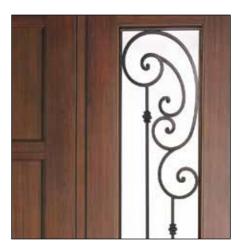

ADD A TOUCH OF OLD WORLD STYLE WITH CUSTOM, HAND-FORGED DOOR GRILLS. QUALITY AND ATTENTION TO DETAIL GO INTO EACH ELEGANT HAND-FORGED GRILL. ALL OF OUR GRILLS ARE PRODUCED AND ASSEMBLED TO OUR EXACTING, UNMATCHED QUALITY STANDARDS, AND CONSTRUCTED IN ALUMINUM ALLOY FOR SUPERIOR, LONG LASTING BEAUTY. ADD OUR OPTIONAL HINGES AND CLEANING BECOMES A BREEZE.

Hand-forged aluminum grills custom made for every door

Individually shaped and hand fitted for a look of wood that is unsurpassed.