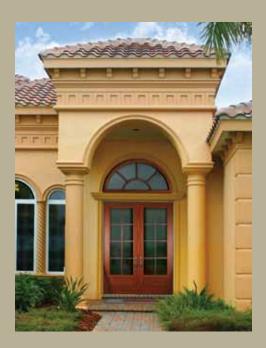

Peace of mind has never looked so good

Security, durability and beauty,

Estate Entrances from CGI Windows and Doors provide you with the beauty of wood with the security, durability, quality and strength of heavy-gauge aluminum. Our doors require minimal maintenance and will not swell or decay. The raised colonial muntins, painted wood grain finishes, custom colors,

*Every one of our entrance doors is custom made,* limited only by your imagination.

IT'S THE BEST OF BOTH WORLDS. UNLIKE WOOD OR STEEL, OUR DOORS WON'T WARP OR RUST. CONSTRUCTED OUT OF HIGH QUALITY COMMERCIAL-GRADE ALUMINUM ALLOY AND INTRUDER RESISTANT LAMINATED GLASS, OUR DOORS ARE PRODUCED TO OUR EXACTING, "BEST-IN-CLASS" STANDARDS. COMBINING THE STRENGTH OF IMPACT RESISTANT WINDOWS AND DOORS WITH THE BEAUTY AND ELEGANCE OF WOOD.