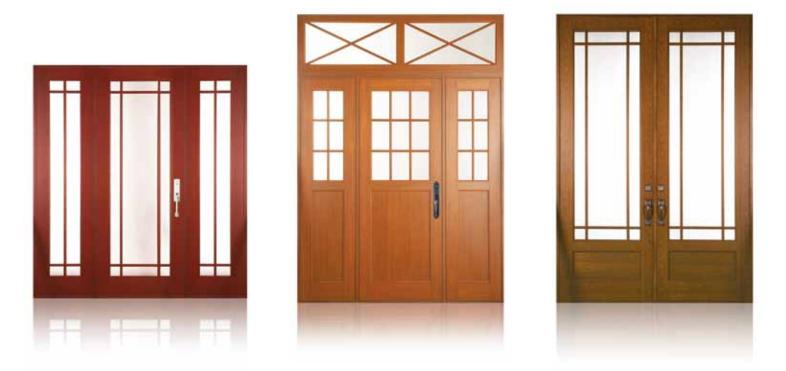

Hand-forged grills, attractive door designs, transom and idelite options, together with glass design and tints, and ine finishes offer a world of choices.

Inspired designs in highly crafted rich finishes.

## A RICH SELECTION OF DESIGN AND PRODUCT CHOICES

Design options to meet a variety of styles and preferences Various color and finish options, glass types and colors Numerous hardware styles Stately hinged hand-crafted wrought iron designs In-swing or out-swing options Matching sidelites and transoms