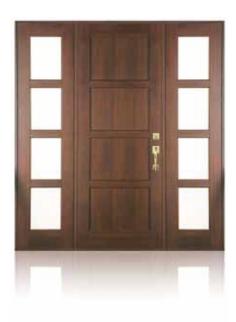

Peace of mind has never looked so good

Security, durability and beauty,

Estate Entrances from CGI Windows and Doors provide you with the beauty of wood with the security, durability, quality and strength of heavy-gauge aluminum. Our doors require minimal maintenance and will not swell or decay. The raised colonial muntins, painted wood grain finishes, custom colors,

*Every one of our entrance doors is custom made,* limited only by your imagination.

IT'S THE BEST OF BOTH WORLDS. UNLIKE WOOD OR STEEL, OUR DOORS WON'T WARP OR RUST. CONSTRUCTED OUT OF HIGH QUALITY COMMERCIAL-GRADE ALUMINUM ALLOY AND INTRUDER RESISTANT LAMINATED GLASS, OUR DOORS ARE PRODUCED TO OUR EXACTING, "BEST-IN-CLASS" STANDARDS. COMBINING THE STRENGTH OF IMPACT RESISTANT WINDOWS AND DOORS WITH THE BEAUTY AND ELEGANCE OF WOOD.

Hand-forged grills, attractive door designs, transom and idelite options, together with glass design and tints, and ine finishes offer a world of choices.

Inspired designs in highly crafted rich finishes.