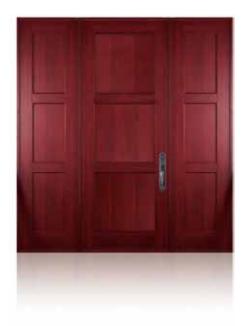

Peace of mind has never looked so good

Security, durability and beauty,

Estate Entrances from CGI Windows and Doors provide you with the beauty of wood with the security, durability, quality and strength of heavy-gauge aluminum. Our doors require minimal maintenance and will not swell or decay. The raised colonial muntins, painted wood grain finishes, custom colors,

*Every one of our entrance doors is custom made,* limited only by your imagination.

IT'S THE BEST OF BOTH WORLDS. UNLIKE WOOD OR STEEL, OUR DOORS WON'T WARP OR RUST. CONSTRUCTED OUT OF HIGH QUALITY COMMERCIAL-GRADE ALUMINUM ALLOY AND INTRUDER RESISTANT LAMINATED GLASS, OUR DOORS ARE PRODUCED TO OUR EXACTING, "BEST-IN-CLASS" STANDARDS. COMBINING THE STRENGTH OF IMPACT RESISTANT WINDOWS AND DOORS WITH THE BEAUTY AND ELEGANCE OF WOOD.

Hand-forged grills, attractive door designs, transom and idelite options, together with glass design and tints, and ine finishes offer a world of choices.

Inspired designs in highly crafted rich finishes.

Hand-forged aluminum grills custom made for every door

Individually shaped and hand fitted for a look of wood that is unsurpassed.