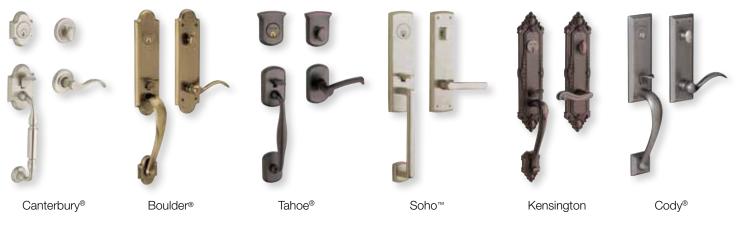

# BALDWIN LOCK AND HARDWARE SETS:

Estate Entrances come with a proprietary patented 3 point locking system that has been custom developed to work with certain Baldwin door hardware. Baldwin offers inspired door hardware designs in highly crafted, rich finishes. The Baldwin door hardware is the start of a grand style that can be carried throughout the home with coordinating interior hardware, latches, and bath products.