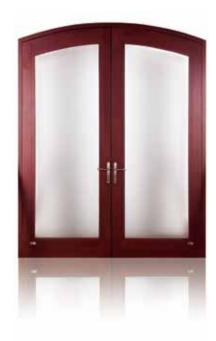

# STANDARD GLASS TINTS:

Estate Entrances entry door line is available with impact and intruder resistant glass and a variety of thermally efficient glass types such as insulated glass with a Lo E coatings. Glass tint colors may not be accurate representations.

Hand-forged grills, attractive door designs, transom and idelite options, together with glass design and tints, and ine finishes offer a world of choices.

Inspired designs in highly crafted rich finishes.

## A RICH SELECTION OF DESIGN AND PRODUCT CHOICES

Design options to meet a variety of styles and preferences Various color and finish options, glass types and colors Numerous hardware styles Stately hinged hand-crafted wrought iron designs In-swing or out-swing options Matching sidelites and transoms