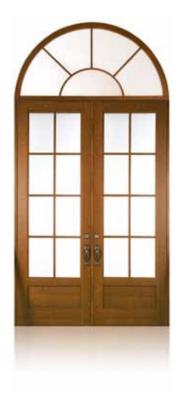

Peace of mind has never looked so good

Security, durability and beauty,

Estate Entrances from CGI Windows and Doors provide you with the beauty of wood with the security, durability, quality and strength of heavy-gauge aluminum. Our doors require minimal maintenance and will not swell or decay. The raised colonial muntins, painted wood grain finishes, custom colors,

and the wide selection of glass and hardware options are elegant enhancements to any home. All of our doors have been designed and tested with your security and safety in mind and also meet Miami-Dade impact resistant requirements. For over 15 years, CGI Windows and Doors has been creating nigh quality impact resistant windows and doors for the residential and commercial markets. Our products can now be found in hotels, schools, office buildings, and in the finest and most elegant of homes.

*Every one of our entrance doors is custom made,* limited only by your imagination.

IT'S THE BEST OF BOTH WORLDS. UNLIKE WOOD OR STEEL, OUR DOORS WON'T WARP OR RUST. CONSTRUCTED OUT OF HIGH QUALITY COMMERCIAL-GRADE ALUMINUM ALLOY AND INTRUDER RESISTANT LAMINATED GLASS, OUR DOORS ARE PRODUCED TO OUR EXACTING, "BEST-IN-CLASS" STANDARDS. COMBINING THE STRENGTH OF IMPACT RESISTANT WINDOWS AND DOORS WITH THE BEAUTY AND ELEGANCE OF WOOD.