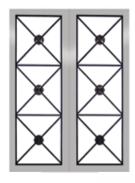

ADD A TOUCH OF OLD WORLD STYLE WITH CUSTOM, HAND-FORGED DOOR GRILLS. QUALITY AND ATTENTION TO DETAIL GO INTO EACH ELEGANT HAND-FORGED GRILL. ALL OF OUR GRILLS ARE PRODUCED AND ASSEMBLED TO OUR EXACTING, UNMATCHED QUALITY STANDARDS, AND CONSTRUCTED IN ALUMINUM ALLOY FOR SUPERIOR, LONG LASTING BEAUTY. ADD OUR OPTIONAL HINGES AND CLEANING BECOMES A BREEZE.

Hand-forged aluminum grills custom made for every door

Individually shaped and hand fitted for a look of wood that is unsurpassed.