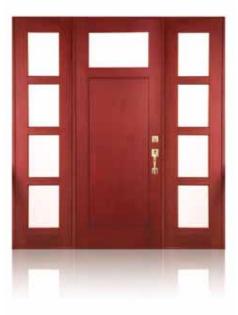

Peace of mind has never looked so good

Security, durability and beauty,

Estate Entrances from CGI Windows and Doors provide you with the beauty of wood with the security, durability, quality and strength of heavy-gauge aluminum. Our doors require minimal maintenance and will not swell or decay. The raised colonial muntins, painted wood grain finishes, custom colors,

*Every one of our entrance doors is custom made,* limited only by your imagination.

IT'S THE BEST OF BOTH WORLDS. UNLIKE WOOD OR STEEL, OUR DOORS WON'T WARP OR RUST. CONSTRUCTED OUT OF HIGH QUALITY COMMERCIAL-GRADE ALUMINUM ALLOY AND INTRUDER RESISTANT LAMINATED GLASS, OUR DOORS ARE PRODUCED TO OUR EXACTING, "BEST-IN-CLASS" STANDARDS. COMBINING THE STRENGTH OF IMPACT RESISTANT WINDOWS AND DOORS WITH THE BEAUTY AND ELEGANCE OF WOOD.

Hand-forged grills, attractive door designs, transom and idelite options, together with glass design and tints, and ine finishes offer a world of choices.

Inspired designs in highly crafted rich finishes.