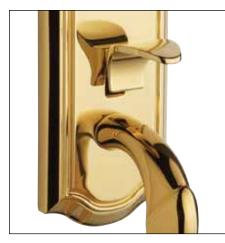

# BALDWIN LOCK AND HARDWARE SETS:

Estate Entrances come with a proprietary patented 3 point locking system that has been custom developed to work with certain Baldwin door hardware. Baldwin offers inspired door hardware designs in highly crafted, rich finishes. The Baldwin door hardware is the start of a grand style that can be carried throughout the home with coordinating interior hardware, latches, and bath products.