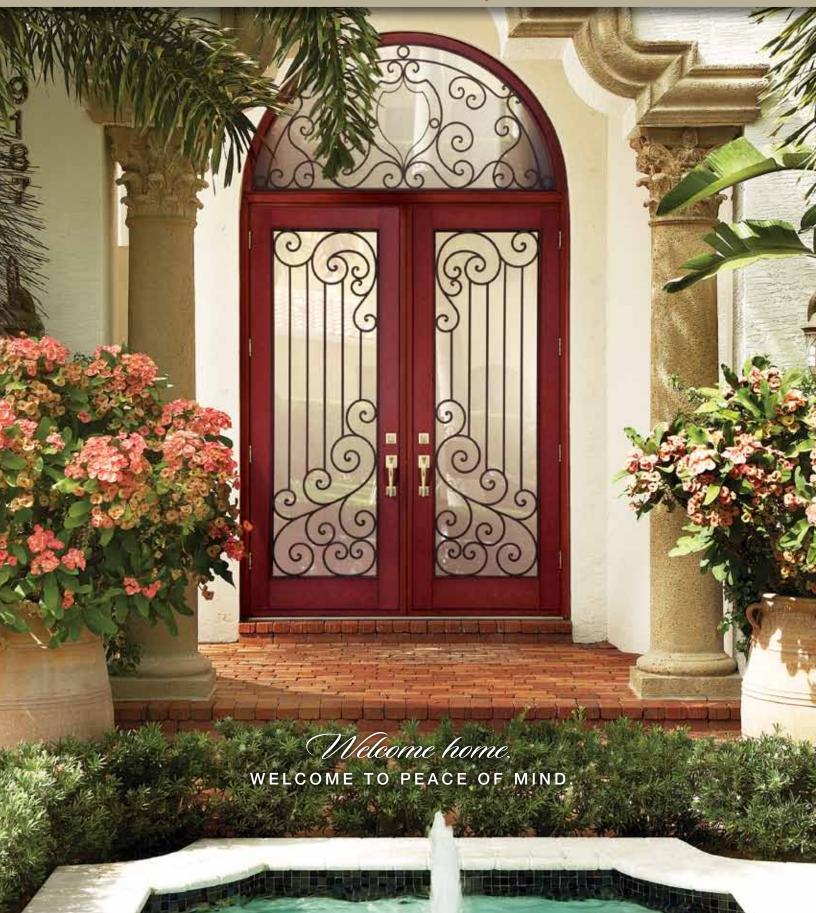

Peace of mind has never looked so good

Security, durability and beauty,

Estate Entrances from CGI Windows and Doors provide you with the beauty of wood with the security, durability, quality and strength of heavy-gauge aluminum. Our doors require minimal maintenance and will not swell or decay. The raised colonial muntins, painted wood grain finishes, custom colors,

ADD A TOUCH OF OLD WORLD STYLE WITH CUSTOM, HAND-FORGED DOOR GRILLS. QUALITY AND ATTENTION TO DETAIL GO INTO EACH ELEGANT HAND-FORGED GRILL. ALL OF OUR GRILLS ARE PRODUCED AND ASSEMBLED TO OUR EXACTING, UNMATCHED QUALITY STANDARDS, AND CONSTRUCTED IN ALUMINUM ALLOY FOR SUPERIOR, LONG LASTING BEAUTY. ADD OUR OPTIONAL HINGES AND CLEANING BECOMES A BREEZE.

Hand-forged aluminum grills custom made for every door

Individually shaped and hand fitted for a look of wood that is unsurpassed.