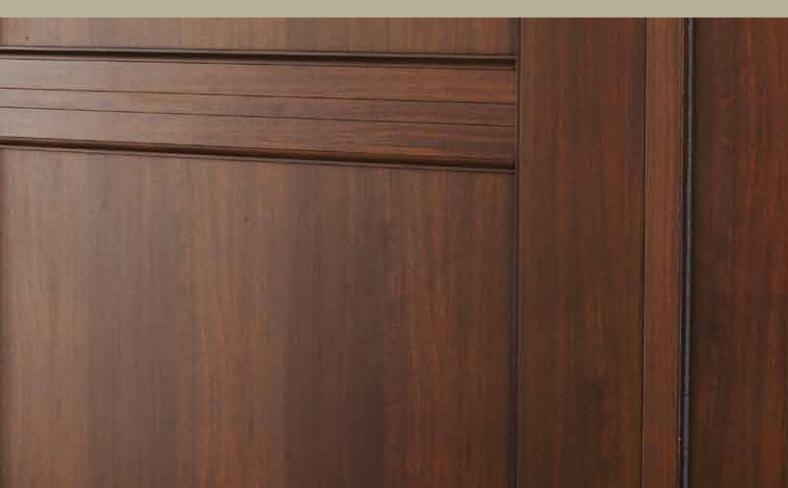

MORE WARMTH. MORE STYLE. MORE ELEGANCE. ESTATE ENTRANCES COLLECTION OF DOORS COMES WITH A BROAD SELECTION OF PREMIUM WOOD FINISHES. THESE FINISHES ARE SO CLOSE TO REAL WOOD THAT THE MOST CRITICAL EYE CAN HARDLY TELL THE DIFFERENCE. OUR RICH, BEAUTIFUL, DURABLE FINISHES ARE BASED ON A UNIQUE, PATENTED PAINTING PROCESS THAT HAS BEEN AVAILABLE SINCE 1996.

## FINISHES:

Our entry doors come in a variety of standard and custom finishes. Choose from our standard white, bronze or driftwood, or upgrade to a variety of colors including our Aspen Wood Grain Finishes. Paint finish colors may not be accurate representations.