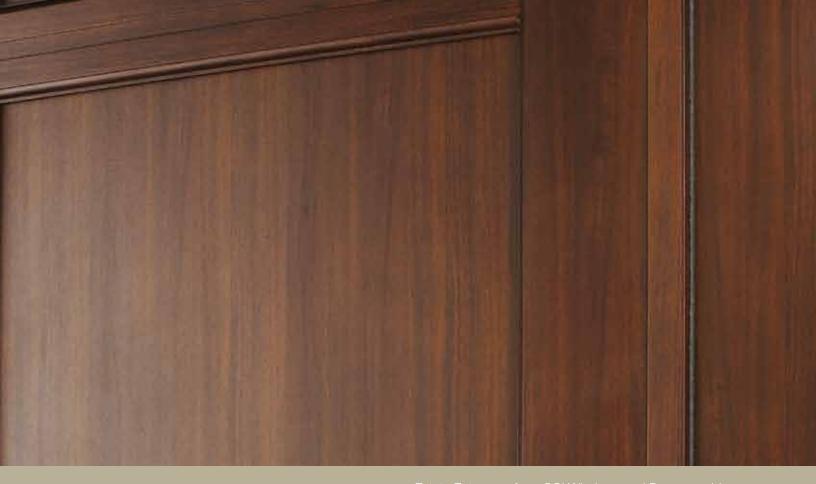

MORE WARMTH. MORE STYLE. MORE ELEGANCE. ESTATE ENTRANCES COLLECTION OF DOORS COMES WITH A BROAD SELECTION OF PREMIUM WOOD FINISHES. THESE FINISHES ARE SO CLOSE TO REAL WOOD THAT THE MOST CRITICAL EYE CAN HARDLY TELL THE DIFFERENCE. OUR RICH, BEAUTIFUL, DURABLE FINISHES ARE BASED ON A UNIQUE, PATENTED PAINTING PROCESS THAT HAS BEEN AVAILABLE SINCE 1996.

## FINISHES:

Our entry doors come in a variety of standard and custom finishes. Choose from our standard white, bronze or driftwood, or upgrade to a variety of colors including our Aspen Wood Grain Finishes. Paint finish colors may not be accurate representations.