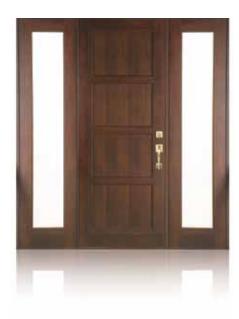

Peace of mind has never looked so good

Security, durability and beauty,

Estate Entrances from CGI Windows and Doors provide you with the beauty of wood with the security, durability, quality and strength of heavy-gauge aluminum. Our doors require minimal maintenance and will not swell or decay. The raised colonial muntins, painted wood grain finishes, custom colors,

*Every one of our entrance doors is custom made,* limited only by your imagination.

IT'S THE BEST OF BOTH WORLDS. UNLIKE WOOD OR STEEL, OUR DOORS WON'T WARP OR RUST. CONSTRUCTED OUT OF HIGH QUALITY COMMERCIAL-GRADE ALUMINUM ALLOY AND INTRUDER RESISTANT LAMINATED GLASS, OUR DOORS ARE PRODUCED TO OUR EXACTING, "BEST-IN-CLASS" STANDARDS. COMBINING THE STRENGTH OF IMPACT RESISTANT WINDOWS AND DOORS WITH THE BEAUTY AND ELEGANCE OF WOOD.

Hand-forged grills, attractive door designs, transom and idelite options, together with glass design and tints, and ine finishes offer a world of choices.

Inspired designs in highly crafted rich finishes.