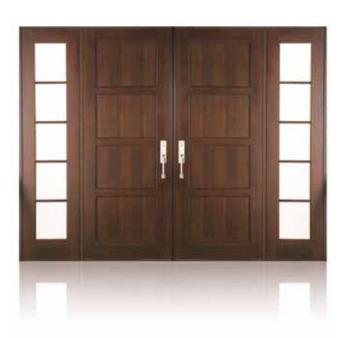

Peace of mind has never looked so good

Security, durability and beauty,

Estate Entrances from CGI Windows and Doors provide you with the beauty of wood with the security, durability, quality and strength of heavy-gauge aluminum. Our doors require minimal maintenance and will not swell or decay. The raised colonial muntins, painted wood grain finishes, custom colors,

and the wide selection of glass and hardware options are elegant enhancements to any home. All of our doors have been designed and tested with your security and safety in mind and also meet Miami-Dade impact resistant requirements. For over 15 years, CGI Windows and Doors has been creating nigh quality impact resistant windows and doors for the residential and commercial markets. Our products can now be found in hotels, schools, office buildings, and in the finest and most elegant of homes.

*Every one of our entrance doors is custom made,* limited only by your imagination.

IT'S THE BEST OF BOTH WORLDS. UNLIKE WOOD OR STEEL, OUR DOORS WON'T WARP OR RUST. CONSTRUCTED OUT OF HIGH QUALITY COMMERCIAL-GRADE ALUMINUM ALLOY AND INTRUDER RESISTANT LAMINATED GLASS, OUR DOORS ARE PRODUCED TO OUR EXACTING, "BEST-IN-CLASS" STANDARDS. COMBINING THE STRENGTH OF IMPACT RESISTANT WINDOWS AND DOORS WITH THE BEAUTY AND ELEGANCE OF WOOD.