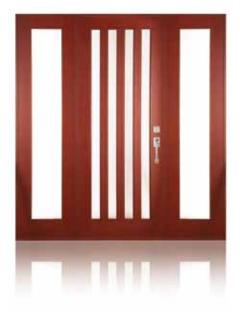

ADD A TOUCH OF OLD WORLD STYLE WITH CUSTOM, HAND-FORGED DOOR GRILLS. QUALITY AND ATTENTION TO DETAIL GO INTO EACH ELEGANT HAND-FORGED GRILL. ALL OF OUR GRILLS ARE PRODUCED AND ASSEMBLED TO OUR EXACTING, UNMATCHED QUALITY STANDARDS, AND CONSTRUCTED IN ALUMINUM ALLOY FOR SUPERIOR, LONG LASTING BEAUTY. ADD OUR OPTIONAL HINGES AND CLEANING BECOMES A BREEZE.

Hand-forged aluminum grills custom made for every door

Individually shaped and hand fitted for a look of wood that is unsurpassed.