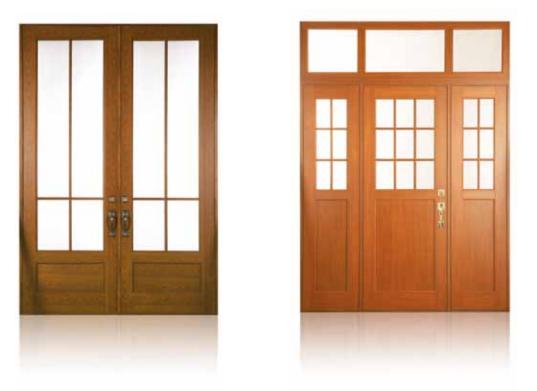

# STANDARD GLASS TINTS:

Estate Entrances entry door line is available with impact and intruder resistant glass and a variety of thermally efficient glass types such as insulated glass with a Lo E coatings. Glass tint colors may not be accurate representations.

Hand-forged grills, attractive door designs, transom and idelite options, together with glass design and tints, and ine finishes offer a world of choices.

Inspired designs in highly crafted rich finishes.

## A RICH SELECTION OF DESIGN AND PRODUCT CHOICES

Design options to meet a variety of styles and preferences Various color and finish options, glass types and colors Numerous hardware styles Stately hinged hand-crafted wrought iron designs In-swing or out-swing options Matching sidelites and transoms