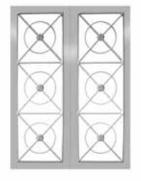

ADD A TOUCH OF OLD WORLD STYLE WITH CUSTOM, HAND-FORGED DOOR GRILLS. QUALITY AND ATTENTION TO DETAIL GO INTO EACH ELEGANT HAND-FORGED GRILL. ALL OF OUR GRILLS ARE PRODUCED AND ASSEMBLED TO OUR EXACTING, UNMATCHED QUALITY STANDARDS, AND CONSTRUCTED IN ALUMINUM ALLOY FOR SUPERIOR, LONG LASTING BEAUTY. ADD OUR OPTIONAL HINGES AND CLEANING BECOMES A BREEZE.

Hand-forged aluminum grills custom made for every door

Individually shaped and hand fitted for a look of wood that is unsurpassed.