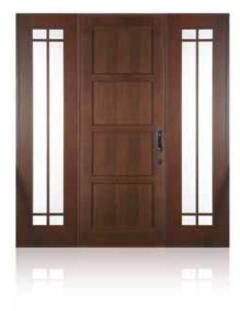

Peace of mind has never looked so good

Security, durability and beauty,

Estate Entrances from CGI Windows and Doors provide you with the beauty of wood with the security, durability, quality and strength of heavy-gauge aluminum. Our doors require minimal maintenance and will not swell or decay. The raised colonial muntins, painted wood grain finishes, custom colors,

*Every one of our entrance doors is custom made,* limited only by your imagination.

IT'S THE BEST OF BOTH WORLDS. UNLIKE WOOD OR STEEL, OUR DOORS WON'T WARP OR RUST. CONSTRUCTED OUT OF HIGH QUALITY COMMERCIAL-GRADE ALUMINUM ALLOY AND INTRUDER RESISTANT LAMINATED GLASS, OUR DOORS ARE PRODUCED TO OUR EXACTING, "BEST-IN-CLASS" STANDARDS. COMBINING THE STRENGTH OF IMPACT RESISTANT WINDOWS AND DOORS WITH THE BEAUTY AND ELEGANCE OF WOOD.

Hand-forged grills, attractive door designs, transom and idelite options, together with glass design and tints, and ine finishes offer a world of choices.

Inspired designs in highly crafted rich finishes.

Hand-forged aluminum grills custom made for every door

Individually shaped and hand fitted for a look of wood that is unsurpassed.