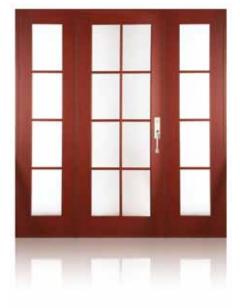

# STANDARD GLASS TINTS:

Estate Entrances entry door line is available with impact and intruder resistant glass and a variety of thermally efficient glass types such as insulated glass with a Lo E coatings. Glass tint colors may not be accurate representations.

Hand-forged grills, attractive door designs, transom and idelite options, together with glass design and tints, and ine finishes offer a world of choices.

Inspired designs in highly crafted rich finishes.

## A RICH SELECTION OF DESIGN AND PRODUCT CHOICES

Design options to meet a variety of styles and preferences Various color and finish options, glass types and colors Numerous hardware styles Stately hinged hand-crafted wrought iron designs In-swing or out-swing options Matching sidelites and transoms