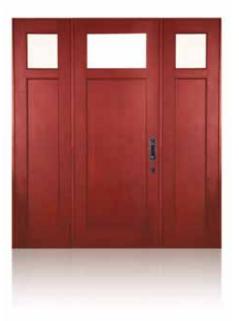

*Every one of our entrance doors is custom made,* limited only by your imagination.

IT'S THE BEST OF BOTH WORLDS. UNLIKE WOOD OR STEEL, OUR DOORS WON'T WARP OR RUST. CONSTRUCTED OUT OF HIGH QUALITY COMMERCIAL-GRADE ALUMINUM ALLOY AND INTRUDER RESISTANT LAMINATED GLASS, OUR DOORS ARE PRODUCED TO OUR EXACTING, "BEST-IN-CLASS" STANDARDS. COMBINING THE STRENGTH OF IMPACT RESISTANT WINDOWS AND DOORS WITH THE BEAUTY AND ELEGANCE OF WOOD.

## A RICH SELECTION OF DESIGN AND PRODUCT CHOICES

Design options to meet a variety of styles and preferences Various color and finish options, glass types and colors Numerous hardware styles Stately hinged hand-crafted wrought iron designs In-swing or out-swing options Matching sidelites and transoms