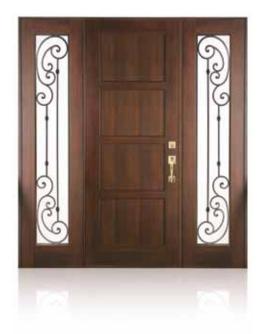

*Every one of our entrance doors is custom made,* limited only by your imagination.

IT'S THE BEST OF BOTH WORLDS. UNLIKE WOOD OR STEEL, OUR DOORS WON'T WARP OR RUST. CONSTRUCTED OUT OF HIGH QUALITY COMMERCIAL-GRADE ALUMINUM ALLOY AND INTRUDER RESISTANT LAMINATED GLASS, OUR DOORS ARE PRODUCED TO OUR EXACTING, "BEST-IN-CLASS" STANDARDS. COMBINING THE STRENGTH OF IMPACT RESISTANT WINDOWS AND DOORS WITH THE BEAUTY AND ELEGANCE OF WOOD.

ADD A TOUCH OF OLD WORLD STYLE WITH CUSTOM, HAND-FORGED DOOR GRILLS. QUALITY AND ATTENTION TO DETAIL GO INTO EACH ELEGANT HAND-FORGED GRILL. ALL OF OUR GRILLS ARE PRODUCED AND ASSEMBLED TO OUR EXACTING, UNMATCHED QUALITY STANDARDS, AND CONSTRUCTED IN ALUMINUM ALLOY FOR SUPERIOR, LONG LASTING BEAUTY. ADD OUR OPTIONAL HINGES AND CLEANING BECOMES A BREEZE.

## A RICH SELECTION OF DESIGN AND PRODUCT CHOICES

Design options to meet a variety of styles and preferences Various color and finish options, glass types and colors Numerous hardware styles Stately hinged hand-crafted wrought iron designs In-swing or out-swing options Matching sidelites and transoms