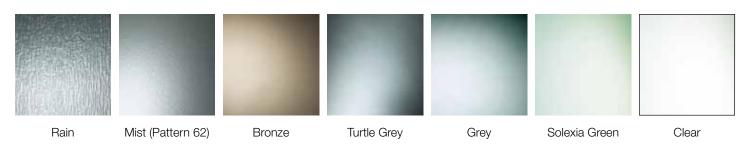

# STANDARD GLASS TINTS:

Estate Entrances entry door line is available with impact and intruder resistant glass and a variety of thermally efficient glass types such as insulated glass with a Lo E coatings. Glass tint colors may not be accurate representations.