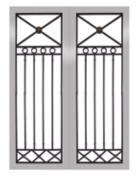

ADD A TOUCH OF OLD WORLD STYLE WITH CUSTOM, HAND-FORGED DOOR GRILLS. QUALITY AND ATTENTION TO DETAIL GO INTO EACH ELEGANT HAND-FORGED GRILL. ALL OF OUR GRILLS ARE PRODUCED AND ASSEMBLED TO OUR EXACTING, UNMATCHED QUALITY STANDARDS, AND CONSTRUCTED IN ALUMINUM ALLOY FOR SUPERIOR, LONG LASTING BEAUTY. ADD OUR OPTIONAL HINGES AND CLEANING BECOMES A BREEZE.

Hand-forged aluminum grills custom made for every door

Individually shaped and hand fitted for a look of wood that is unsurpassed.