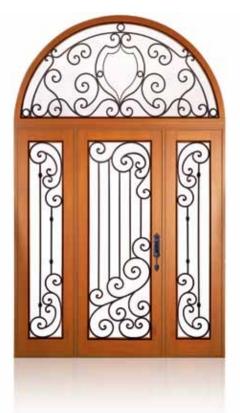

ADD A TOUCH OF OLD WORLD STYLE WITH CUSTOM, HAND-FORGED DOOR GRILLS. QUALITY AND ATTENTION TO DETAIL GO INTO EACH ELEGANT HAND-FORGED GRILL. ALL OF OUR GRILLS ARE PRODUCED AND ASSEMBLED TO OUR EXACTING, UNMATCHED QUALITY STANDARDS, AND CONSTRUCTED IN ALUMINUM ALLOY FOR SUPERIOR, LONG LASTING BEAUTY. ADD OUR OPTIONAL HINGES AND CLEANING BECOMES A BREEZE.

Hand-forged grills, attractive door designs, transom and idelite options, together with glass design and tints, and ine finishes offer a world of choices.

Inspired designs in highly crafted rich finishes.

Hand-forged aluminum grills custom made for every door

Individually shaped and hand fitted for a look of wood that is unsurpassed.

## A RICH SELECTION OF DESIGN AND PRODUCT CHOICES

Design options to meet a variety of styles and preferences Various color and finish options, glass types and colors Numerous hardware styles Stately hinged hand-crafted wrought iron designs In-swing or out-swing options Matching sidelites and transoms