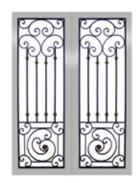

ADD A TOUCH OF OLD WORLD STYLE WITH CUSTOM, HAND-FORGED DOOR GRILLS. QUALITY AND ATTENTION TO DETAIL GO INTO EACH ELEGANT HAND-FORGED GRILL. ALL OF OUR GRILLS ARE PRODUCED AND ASSEMBLED TO OUR EXACTING, UNMATCHED QUALITY STANDARDS, AND CONSTRUCTED IN ALUMINUM ALLOY FOR SUPERIOR, LONG LASTING BEAUTY. ADD OUR OPTIONAL HINGES AND CLEANING BECOMES A BREEZE.

Hand-forged aluminum grills custom made for every door

Individually shaped and hand fitted for a look of wood that is unsurpassed.