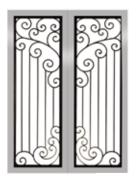

ADD A TOUCH OF OLD WORLD STYLE WITH CUSTOM, HAND-FORGED DOOR GRILLS. QUALITY AND ATTENTION TO DETAIL GO INTO EACH ELEGANT HAND-FORGED GRILL. ALL OF OUR GRILLS ARE PRODUCED AND ASSEMBLED TO OUR EXACTING, UNMATCHED QUALITY STANDARDS, AND CONSTRUCTED IN ALUMINUM ALLOY FOR SUPERIOR, LONG LASTING BEAUTY. ADD OUR OPTIONAL HINGES AND CLEANING BECOMES A BREEZE.

Hand-forged aluminum grills custom made for every door

Individually shaped and hand fitted for a look of wood that is unsurpassed.